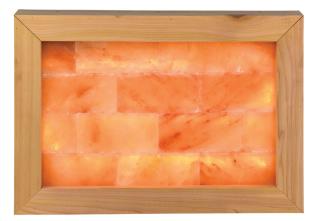

### Upgrade to a heated or lit panel.

Long-lasting led lighting adds a beautiful ambient glow to the panels and enhances the salt's natural healing properties.

Call us for pricing.

BASE & FRAME:

Materials: Wood, Acrylic, and Salt

• Ensure that the room is below 65% humidity unless your application has been

discussed and precautions have been made.

**ELECTRICAL:** LED lighting:

• 3.5 watts (33.5 x 65.5"frame)

• Inviting Warm White Lighting

• UL Listed for Indoor and Outdoor Applications - (E302332)

• 50,000+ Hour Rated Lifetime

• Fully Dimmable (with optional controller)

• Minimal Energy Consumption

• Plug-In Power Cord

**GUARANTEES:** 1-year limited warranty.