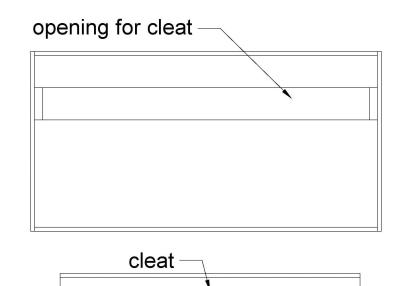

**1-year limited warranty.** Warranty doesn't cover water-related damage.

- French Cleat system provided
- Designed to be wall mounted
- Ensure that the room is below 65% humidity unless your application has been discussed and precautions have been made.

Finish Red Western Cedar, Red Eastern Cedar (aromatic) or Basswood

ROOM PREPARATION:

• French Cleat system provided

• Designed to be wall mounted

 $\bullet$  Standard110volt outlet should be run to the right or left of the provided cleat.