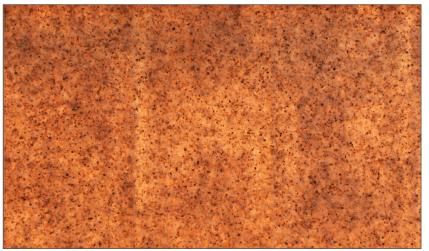

# HALOTHERAPY

Take your sauna's health benefits to a new level with the addition of Himalayan salt – Create a clean, pure, bacteria-free environment that detoxifies and replenishes the body.

Pink granular style with side wood trim weighing approx. 12.5 lbs. Size: 25.5" x 17 5/8" Depth 3/4"

#### SALT OPTIONS

Pink or white, 1"x8"x4" tiles Pink or white, 2-3mm granular Pink or white, 1"-3" chunks

White salt is premium option.

Pink and white may be mixed on request.