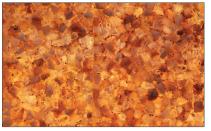

# HALOTHERAPY

Take your sauna's health benefits to a new level with the addition of Himalayan salt – Create a clean, pure, bacteria-free environment that detoxifies and replenishes the body.

Pink granular style with side wood trim weighing approx. 12.5 lbs. Size: 25.5" x 17 5/8" Depth 3/4"

#### SALT OPTIONS

Pink or white, 1"x8"x4" tiles Pink or white, 2-3mm granular Pink or white, 1"-3" chunks

White salt is premium option.

Pink and white may be mixed on request.