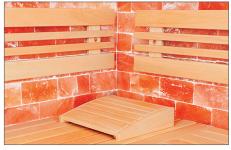

# HALOTHERAPY

Take your sauna's health benefits to a new level with the addition of Himalayan salt – Create a clean, pure, bacteria-free environment that detoxifies and replenishes the body.

Pink granular style with side wood trim weighing approx. 12.5 lbs. Size: 25.5" x 17 5/8" Depth 3/4"

Himalayan salt replenishes the body with 84 naturally occurring minerals, and warmed Himalayan salt is believed to reduce oxidative stress in the immediate surroundings, creating a relaxing, healing environment. It is ideal for adding to a sauna where dry heat activates the Himalayan salt blocks, transforming them into ionizers.

Our beautiful hand-carved Himalayan Salt Panels makes it easy to add healing Himalayan salt to any business or home.