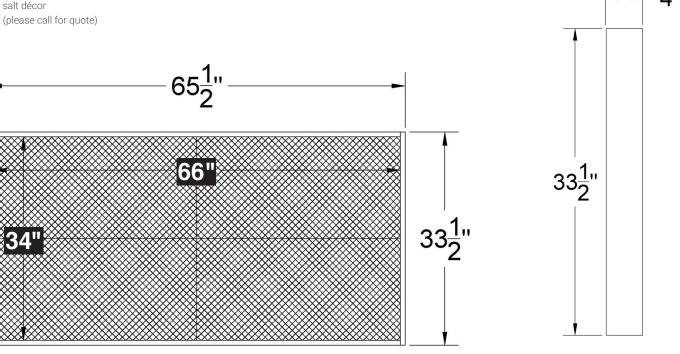

## for Treatment Rooms and Sauna Conversion

Easily incorporate beautiful Himalayan salt décor into your wellness spaces, treatment rooms and saunas with our specially designed salt frames.

- 100 percent pure Himalayan salt
- Standard sizes (34"x66" or 18"x26") or custom
- Pink or white salt (premium option) or mixed upon request
- · Pre-fabricated panels with wood trim
- · Have trim custom painted to match wall color for an additional fee

Warranty doesn't cover water-related damage.

WEIGHTS: Weight - 150- 250 depending on salt décor

Shipping weight & dims - Varies (please call for quote)

888.576.3235 info@himalayansource.com himalayansource.com