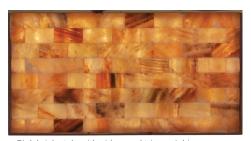

Pink brick style with side wood trim weighing approx. 35 lbs. Size: 25 3/4" x 17 3/4" Depth: 1 7/16"

Pink chunk style with side wood trim weighing approx. 12 lbs. Size: 22" x 14.5" Depth: 1/2"

Basswood trim option, picture frame style, 18"x26". White salt is premium option.

#### SALT OPTIONS

Pink or white, 1"x8"x4" tiles Pink or white, 2-3mm granular Pink or white, 1"-3" chunks

White salt is premium option.

Pink and white may be mixed on request.