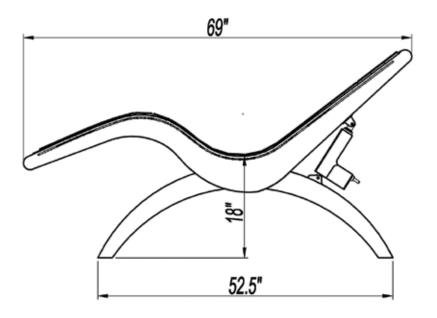

32.5″ x 69″

Solid rubberwood Wenge finish Static weight capacity 450 lbs. Suitable for persons up to 6'4" in height Motorized adjustment holds Lounge in any position

1 yr. on frame/structure 2 yrs. on materials

275 lbs. incl. salt blocks 340 lbs. 83" x 39" x 37"

Salt Lounge uses 240 blocks. Replacement kit includes 250.

32.5" 30" 11 29"