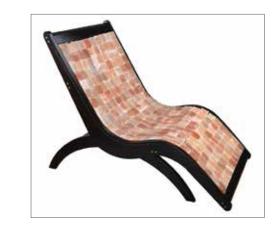

## FLEX-BLOCK

#31060

Cradled in healing comfort, experience the nourishing benefits of Himalayan salt while relaxing on the heated, ultra-comfortable Flex-Block <sup>™</sup> Salt Lounge. Client lays directly on our innovative flex-top surface – Himalayan salt tiles that cushion and give way with the body for a comfortable, cradling feeling. With remote control, the motorized lounge moves easily from upright to a soothing zero-gravity position. Waterproof heater warms the salt tiles that release negative ions to improve respiratory and allergy issues, decrease anxiety, and more.

## saltability

Organic, 100% pure Himalayan salt squares flex for comfort while delivering health benefits.

Heated mat warms salt for maximum health benefits.

The Salt Lounger can be adjusted into an upright position.

Unique, ergonomic design offers suprising comfort while lounging on warm Himalayan Salt block. Flex-top technology allows salt block to contour to the body while providing a healthy atmosphere. Ergonomically shaped to help release stress. 100% Himilayan Salt blocks on mesh nylon mattress