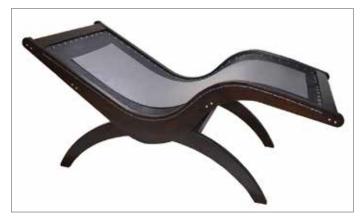

32.5″ x 69″

Solid rubberwood Wenge finish Static weight capacity 450 lbs. Suitable for persons up to 6'4" in height Motorized adjustment holds Lounge in any position

1 yr. on frame/structure 2 yrs. on materials