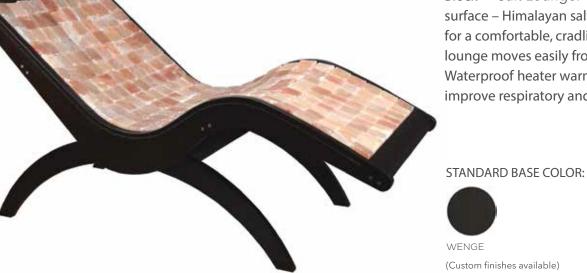

## FLEX-BLOCK

#31060

Cradled in healing comfort, experience the nourishing benefits of Himalayan salt while relaxing on the heated, ultra-comfortable Flex-Block <sup>™</sup> Salt Lounge. Client lays directly on our innovative flex-top surface – Himalayan salt tiles that cushion and give way with the body for a comfortable, cradling feeling. With remote control, the motorized lounge moves easily from upright to a soothing zero-gravity position. Waterproof heater warms the salt tiles that release negative ions to improve respiratory and allergy issues, decrease anxiety, and more.

## saltability

Organic, 100% pure Himalayan salt squares flex for comfort while delivering health benefits.

Heated mat warms salt for maximum health benefits.

The Salt Lounger can be adjusted into an upright position.

Unique, ergonomic design offers suprising comfort while lounging on warm Himalayan Salt block. Flex-top technology allows salt block to contour to the body while providing a healthy atmosphere. Ergonomically shaped to help release stress. 100% Himilayan Salt blocks on mesh nylon mattress