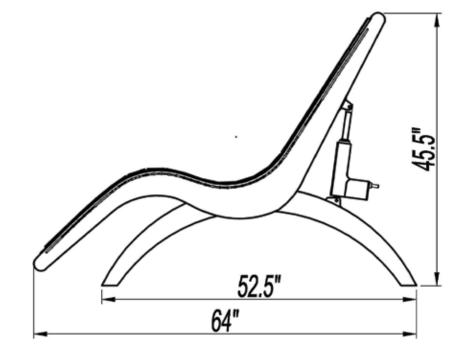

32.5″ x 69″

Solid rubberwood Wenge finish Static weight capacity 450 lbs. Suitable for persons up to 6'4" in height Motorized adjustment holds Lounge in any position

1 yr. on frame/structure 2 yrs. on materials

275 lbs. incl. salt blocks 340 lbs. 83" x 39" x 37"

Salt Lounge uses 240 blocks. Replacement kit includes 250.

32.5" 30" 11 29"