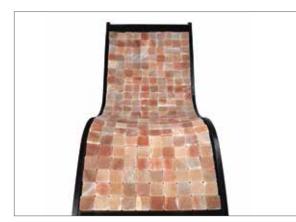

## FLEX-BLOCK

#31060

Cradled in healing comfort, experience the nourishing benefits of Himalayan salt while relaxing on the heated, ultra-comfortable Flex-Block <sup>™</sup> Salt Lounge. Client lays directly on our innovative flex-top surface – Himalayan salt tiles that cushion and give way with the body for a comfortable, cradling feeling. With remote control, the motorized lounge moves easily from upright to a soothing zero-gravity position. Waterproof heater warms the salt tiles that release negative ions to improve respiratory and allergy issues, decrease anxiety, and more.

## saltability

Organic, 100% pure Himalayan salt squares flex for comfort while delivering health benefits.

Heated mat warms salt for maximum health benefits.

The Salt Lounger can be adjusted into an upright position.

Unique, ergonomic design offers suprising comfort while lounging on warm Himalayan Salt block. Flex-top technology allows salt block to contour to the body while providing a healthy atmosphere. Ergonomically shaped to help release stress. 100% Himilayan Salt blocks on mesh nylon mattress